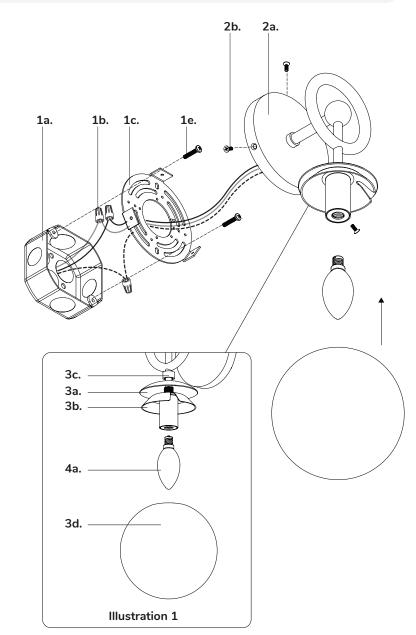

### Step 1

Remove fixture from its original package.

Separate mounting plate (1c) from canopy (2a) by removing canopy screws (2b).

## Step 3

Attach mounting plate (1c) to electrical junction box (1a) using junction box screws provided (1e) in hardware package.

## Step 4

Make proper electrical connections (black to hot "L", white to neutral "N",  $\boldsymbol{ground}$  to "GND") with wire nuts (1b) provided in hardware

## Step 5

Install the recommended lamp (4a) (not provided) (referred on the socket label for maximum wattage and type) to fixture socket.

Loosen decorative nut (3c) to separate outer cup (3a) and inner cup (3b). Place inner cup (3b) inside shade (3d) and push outer cup (3a) against shade (3d) and secure with decorative nut (3c) (See Illustration

## Step 7

Attach canopy (2a) to mounting plate (1c) with canopy screws (2b).

You are now ready to enjoy your fixture.

P. 1.855.855.8926

CANADA: 19054 28th Ave., - Surrey, BC V3Z 6M3

USA: 3035 E. Lone Mountain Rd. - Las Vegas, NV 89081